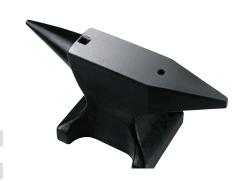

#### **ANVILS**

**RIDGID® Peddinghaus** anvil has long stood for quality and craftsmanship. Peddinghaus anvils are drop-forged and produced entirely from high grade steel for maximum durability. The top face is ground and hardened to provide a lively surface to work on.

#### Ordering Information

| Catalog<br>No. | Model | Width of<br>Face | Length<br>of Face | Length<br>of Horns | Total<br>Length | Total<br>Height | Base      | We<br>Ib | eight<br>kg | Std.<br>Pack |
|----------------|-------|------------------|-------------------|--------------------|-----------------|-----------------|-----------|----------|-------------|--------------|
| 69642          | 12    | 51/4             | 12                | 8½                 | 28½             | 121/4           | 10¾×13½   | 26       | 11.9        | 1            |
| 69622          | 5     | 3                | 8                 | 5½                 | 18¾             | 8               | 63/4×73/4 | 48       | 21.6        | 1            |
| 69632          | 9     | 5                | 10½               | 7½                 | 25              | 10½             | 91/4×11   | 63       | 28.6        | 1            |