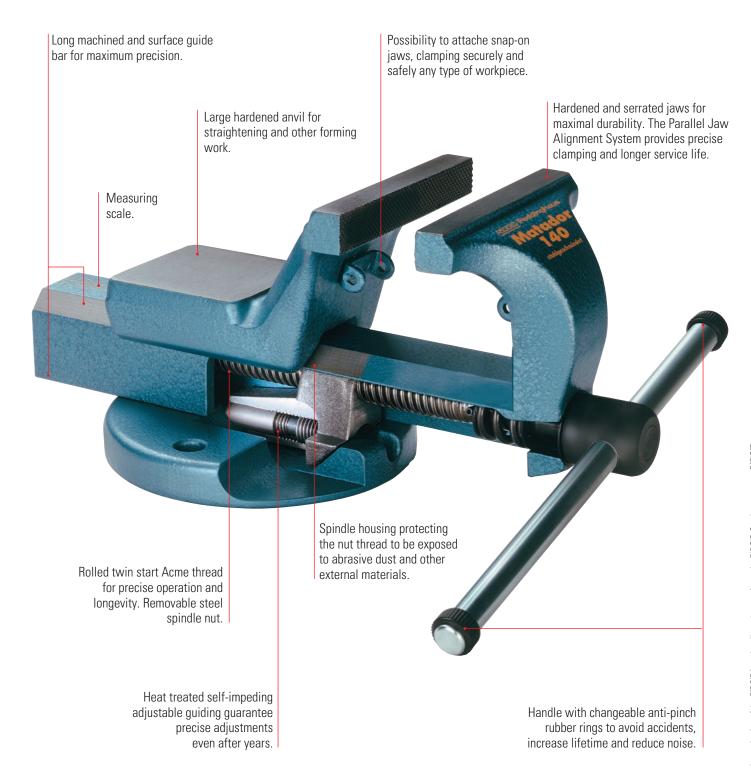

## Anatomy of a Vise

RIDGID-Peddinghaus Bench Vise is the perfect tool for those professionals who rely on their Bench Vise on a daily basis.

### **RIDGID® Peddinghaus Products**

RIDGID® Peddinghaus vises renowned for quality and durability, produced in Germany for over 110 years.

All bench vises are constructed of 75.000 psi tensile strength forged steel, that is 3 times stronger that than cast-iron.