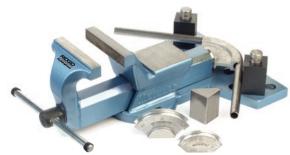

## Anatomy of a Vise

RIDGID-Peddinghaus Bench Vise is the perfect tool for those professionals who rely on their Bench Vise on a daily basis.

### **RIDGID® Peddinghaus Products**

RIDGID® Peddinghaus vises renowned for quality and durability, produced in Germany for over 110 years.

All bench vises are constructed of 75.000 psi tensile strength forged steel, that is 3 times stronger that than cast-iron.

#### **MULTIPLUS**

Professional multipurpose vise with bending and straightening attachment.