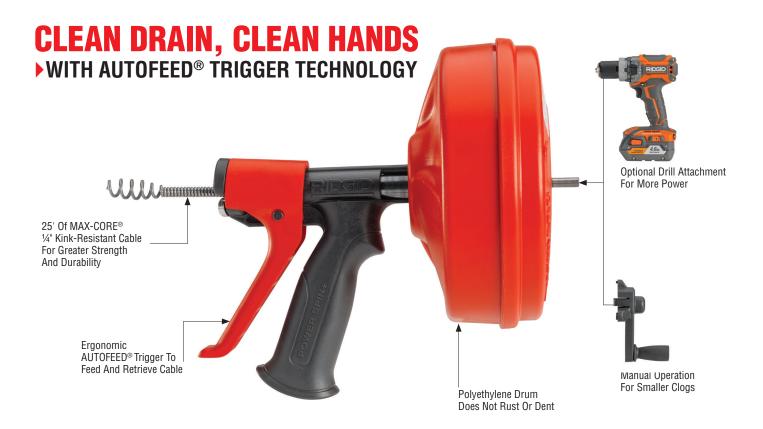

## **POWER SPIN+™ Drain Cleaner**

Dual powered operation allows you to quickly switch between drill or hand power to break through clogs fast.

- Cleans drain lines from up ½" to 1½" in diameter
- Cable is positively retained in the drum to prevent cable pullout
- Kink-resistant MAXCORE® cable is designed for drill powered operation up to 500 RPMs
- AUTOFEED® Trigger Technology allows cable to self-feed down the drain
- Pull the trigger and turn the drum for a clean drain without the mess