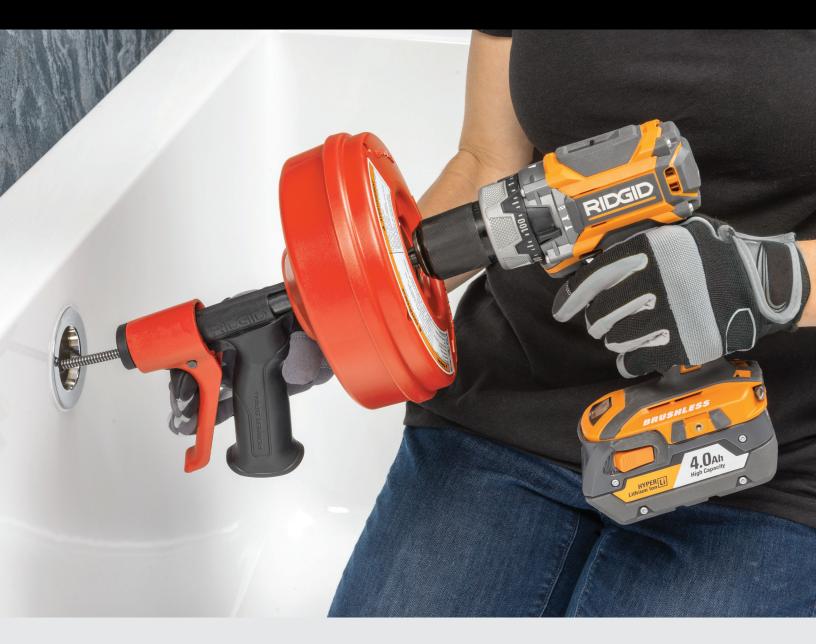

## **POWER SPIN+™ Drain Cleaner**

Dual powered operation allows you to quickly switch between drill or hand power to break through clogs fast.

- Cleans drain lines from up ½" to 1½" in diameter
- Cable is positively retained in the drum to prevent cable pullout
- Kink-resistant MAXCORE® cable is designed for drill powered operation up to 500 RPMs
- AUTOFEED® Trigger Technology allows cable to self-feed down the drain
- Pull the trigger and turn the drum for a clean drain without the mess

## For Use In TUBS SINKS SHOWERS