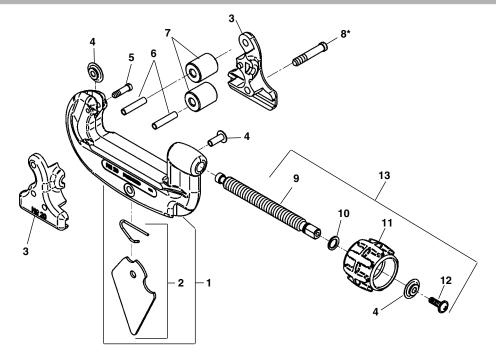

### No. 20

Capacity: <sup>5</sup>/<sup>8</sup>" through 2<sup>1</sup>/<sup>8</sup>" O.D.

NOTE: Order parts by Catalog Number only. DO NOT order by Reference Number.

|                                                  | 10<br>¹/₃"-1"                                                                                                                                                                                                                                             | 15<br>³/16"-11/8"                                                                                                                                                                                                                                                                           | 20<br>⁵/₅"-2¹/₅"                                                                                                                                                                                                                                                                                                                                                                                                |
|--------------------------------------------------|-----------------------------------------------------------------------------------------------------------------------------------------------------------------------------------------------------------------------------------------------------------|---------------------------------------------------------------------------------------------------------------------------------------------------------------------------------------------------------------------------------------------------------------------------------------------|-----------------------------------------------------------------------------------------------------------------------------------------------------------------------------------------------------------------------------------------------------------------------------------------------------------------------------------------------------------------------------------------------------------------|
| Description                                      | Catalog<br><u>No.</u>                                                                                                                                                                                                                                     | Catalog<br><u>No.</u>                                                                                                                                                                                                                                                                       | Catalog<br><u>No.</u>                                                                                                                                                                                                                                                                                                                                                                                           |
| Frame Assembly                                   | 34605                                                                                                                                                                                                                                                     | 34600                                                                                                                                                                                                                                                                                       | 33575                                                                                                                                                                                                                                                                                                                                                                                                           |
| Reamer Blade, Spring & Pin                       | 34330                                                                                                                                                                                                                                                     | 34335                                                                                                                                                                                                                                                                                       | 34340                                                                                                                                                                                                                                                                                                                                                                                                           |
| Roll Housing                                     | 33760                                                                                                                                                                                                                                                     | 34610                                                                                                                                                                                                                                                                                       | 33580                                                                                                                                                                                                                                                                                                                                                                                                           |
| Cutter Wheel (Thin)                              | 33160                                                                                                                                                                                                                                                     | 33160                                                                                                                                                                                                                                                                                       | 33160                                                                                                                                                                                                                                                                                                                                                                                                           |
| Cutter Wheel (Heavy-Duty)                        | 33165                                                                                                                                                                                                                                                     | 33165                                                                                                                                                                                                                                                                                       | 33165                                                                                                                                                                                                                                                                                                                                                                                                           |
| Wheel Screw                                      | 34325                                                                                                                                                                                                                                                     | 34325                                                                                                                                                                                                                                                                                       | 34345                                                                                                                                                                                                                                                                                                                                                                                                           |
| Roll Pin                                         | 34860                                                                                                                                                                                                                                                     | *                                                                                                                                                                                                                                                                                           | *                                                                                                                                                                                                                                                                                                                                                                                                               |
| Roll                                             | 34830                                                                                                                                                                                                                                                     | 34805                                                                                                                                                                                                                                                                                       | 34825                                                                                                                                                                                                                                                                                                                                                                                                           |
| Roll Housing Screw                               | 34300                                                                                                                                                                                                                                                     | 34615                                                                                                                                                                                                                                                                                       | 34620                                                                                                                                                                                                                                                                                                                                                                                                           |
| Feed Screw                                       | 11308                                                                                                                                                                                                                                                     | 11323                                                                                                                                                                                                                                                                                       | 11313                                                                                                                                                                                                                                                                                                                                                                                                           |
| Retaining Ring                                   | 11298                                                                                                                                                                                                                                                     | 11303                                                                                                                                                                                                                                                                                       | 11303                                                                                                                                                                                                                                                                                                                                                                                                           |
| Knob w/Screw                                     | 33177                                                                                                                                                                                                                                                     | 33182                                                                                                                                                                                                                                                                                       | 33182                                                                                                                                                                                                                                                                                                                                                                                                           |
| Screw                                            | 61097                                                                                                                                                                                                                                                     | 61097                                                                                                                                                                                                                                                                                       | 61097                                                                                                                                                                                                                                                                                                                                                                                                           |
| Feed Screw Assembly<br>(Includes Ref. Nos. 9-12) | 34540                                                                                                                                                                                                                                                     | 34585                                                                                                                                                                                                                                                                                       | 34585                                                                                                                                                                                                                                                                                                                                                                                                           |
|                                                  | Frame Assembly<br>Reamer Blade, Spring & Pin<br>Roll Housing<br>Cutter Wheel (Thin)<br>Cutter Wheel (Heavy-Duty)<br>Wheel Screw<br>Roll Pin<br>Roll<br>Roll Housing Screw<br>Feed Screw<br>Retaining Ring<br>Knob w/Screw<br>Screw<br>Feed Screw Assembly | 1/a"-1"DescriptionCatalogFrame Assembly34605Reamer Blade, Spring & Pin34330Roll Housing33760Cutter Wheel (Thin)33165Cutter Wheel (Heavy-Duty)33165Wheel Screw34325Roll Pin34800Roll Housing Screw34300Feed Screw11308Retaining Ring11298Knob w/Screw33177Screw61097Feed Screw Assembly34540 | 1/s"-1" 3/se"-1'/s"   Description No. No.   Frame Assembly 34605 34600   Reamer Blade, Spring & Pin 34330 34335   Roll Housing 33760 34610   Cutter Wheel (Thin) 33165 33165   Cutter Wheel (Heavy-Duty) 33165 34325   Roll Pin 34800 *   Roll Housing Screw 34300 34615   Feed Screw 11308 11323   Retaining Ring 11298 11303   Knob w/Screw 33177 33182   Screw 61097 61097   Feed Screw Assembly 34540 34585 |

\*Three Roll Housing Screws (Ref. No. 8) used in place of Roll Pins.