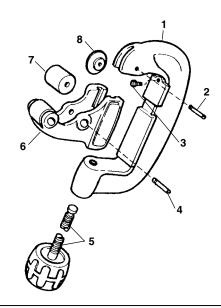

# No. 30 Capacity: 1" through 3" O.D.

| Ref.<br><u>No.</u> | Catalog<br><u>No.</u> | Description               |
|--------------------|-----------------------|---------------------------|
| 1                  | 33375                 | Frame Assembly            |
| 2                  | 34360                 | Wheel Screw               |
| 3                  | 34420                 | Stop Screw                |
| 4                  | 33932                 | Roll Pin                  |
| 5                  | 34365                 | Screw Handle              |
| 6                  | 33520                 | Roll Housing              |
| 7                  | 34370                 | Roll                      |
| 8                  | 33170                 | Cutter Wheel (Thin)       |
|                    | 33175                 | Cutter Wheel (Heavy-Duty) |