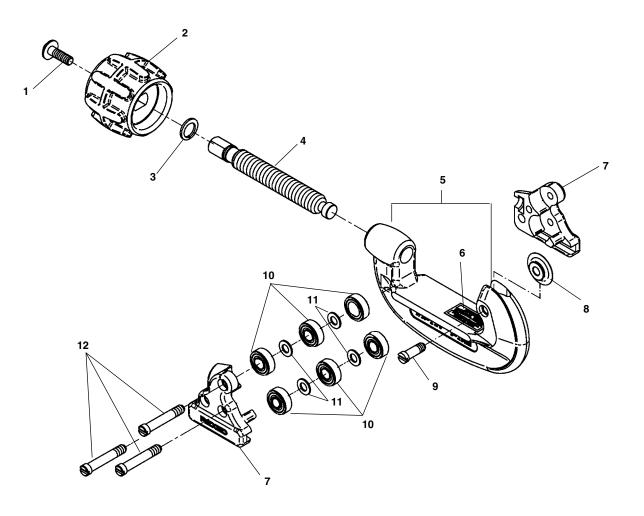

15-SI

No. 15-SI

#### NOTE: Order parts by Catalog Number only. DO NOT order by Reference Number.

| Ref.<br>No. | Catalog<br><u>No.</u> | Description            |
|-------------|-----------------------|------------------------|
| _           | 97212                 | 15-SI Tubing Cutter    |
| 1           | 34750                 | Screw 10 - 32 x 3/8"   |
| 2           | 33182                 | Knob                   |
| 3           | 11303                 | Retaining Ring         |
| 4           | 11323                 | Feedscrew              |
| 5           | 97797                 | Frame                  |
| 6           | 97817                 | Decal                  |
| 7           | 97977                 | Roll Housing Assembly  |
| 8           | 96397                 | E-1525 Cutter Wheel    |
| 9           | 34325                 | Cutter Wheel Screw     |
| 10          | 97802                 | Roller Bearing (6)     |
| 11          | 97807                 | Spacer Washer (4)      |
| 12          | 34615                 | Roll Housing Screw (3) |