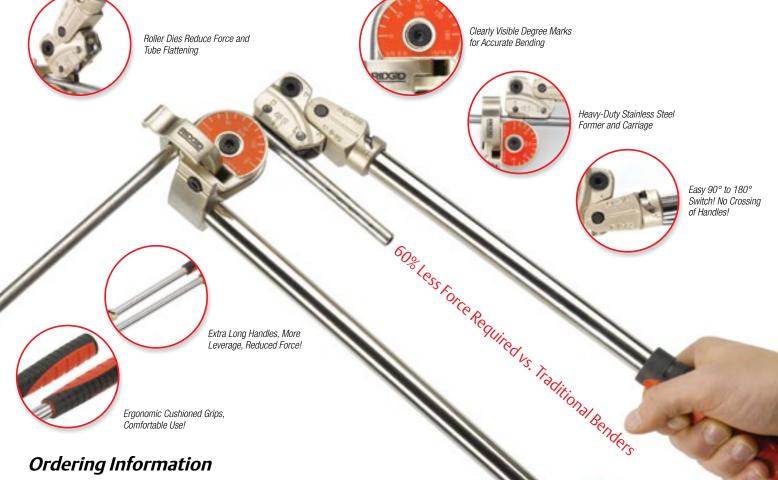

# **600 Series** Instrument Benders for Stainless Steel Tubing

The RIDGID® 600 Series instrument benders are especially designed for bending stainless steel tubing. A simple two-stage handle design with an easy 90° to 180° switch make bends easy, in-plane and accurrate as never before.

### Ordering Information

| Cat. No. | Model | Capacity                       | Bending Radius |
|----------|-------|--------------------------------|----------------|
| 38028    | 603   | <sup>3</sup> / <sub>16</sub> ″ | 5/8"           |
| 38033    | 604   | 1⁄4″                           | 5/8"           |
| 38038*   | 605*  | <sup>5</sup> / <sub>16</sub> ″ | 15⁄16″         |
| 38043    | 606   | 3/8"                           | 15⁄16″         |
| 38048    | 608   | 1⁄2″                           | 1½″            |
| 38053    | 606M  | 6 mm                           | 16 mm          |
| 38038*   | 608M* | 8 mm                           | 24 mm          |
| 38058    | 610M  | 10 mm                          | 24 mm          |
| 38063    | 612M  | 12 mm                          | 38 mm          |